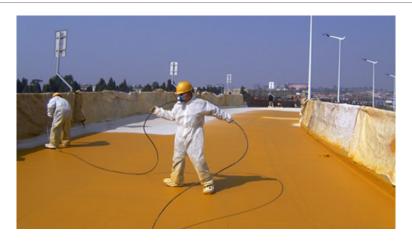

### Locating a high performance waterproofing material

The Kunluo Road Interchange is a steel bridge deck in China that required a high performance waterproofing material to protect and prolong the life of the structure. After reviewing various pavement specifications, the client specified the ELIMINATOR cold spray-applied bridge deck waterproofing system with a pavement layer made up of two layers of Stone Mastic Asphalt (SMA).

Based on unique ESSELAC technology, the ELIMINATOR systemis a cold, spray applied system that allows for fast application and the ability to seal complex, critical details and penetrations with ease, forming a tough, flexible and seamless membrane.

The use of ELIMINATOR waterproofing system with a pavement layer made up of two layers of SMA enabled the Kunluo Road Interchange project to be carried out within schedule. The ELIMINATOR system ensured that the busy interchange will be well protected for the long term.