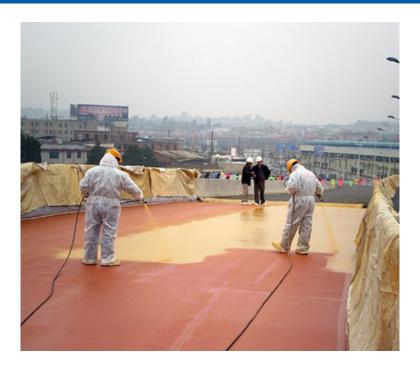

### Locating a high performance waterproofing material

The Kunluo Road Interchange is a steel bridge deck in China that required a high performance waterproofing material to protect and prolong the life of the structure. After reviewing various pavement specifications, the client specified the ELIMINATOR cold spray-applied bridge deck waterproofing system with a pavement layer made up of two layers of Stone Mastic Asphalt (SMA).

Based on unique ESSELAC technology, the ELIMINATOR systemis a cold, spray applied system that allows for fast application and the ability to seal complex, critical details and penetrations with ease, forming a tough, flexible and seamless membrane.

The use of ELIMINATOR waterproofing system with a pavement layer made up of two layers of SMA enabled the Kunluo Road Interchange project to be carried out within schedule. The ELIMINATOR system ensured that the busy interchange will be well protected for the long term.